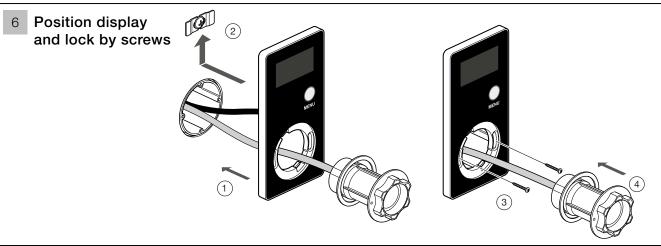

#### **INSTALLATION SEQUENCE continued**

Position controller unit into the display and lock by turning clockwise, then push the control wheel into place

Preset temperature & flow selection

tap 2x - warm

tap 3x - hot