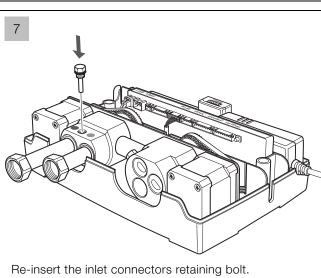

# Multiplex Trio Three Outlet Thermostatic Control Mixer INSTALLATION SEQUENCE continued

the install guide) to mark the position of the control

mixer fixing holes in the selected location.

Filter screen for inlet is highly recommended.
 Attach the NPT adaptors to the hot & cold water supply connections.