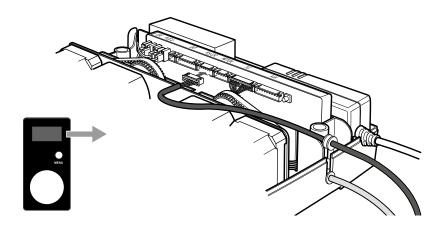

Run a pipe from the mixed water outlet on the control box through the wall to the proposed position of the shower hose outlet etc.

Connect the data cable from the on-off control to the 'TLI' port in the control box.