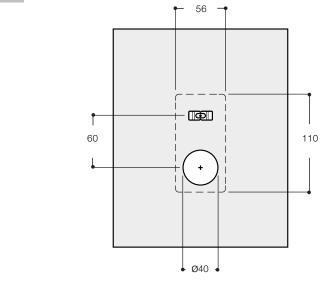

#### **INSTALLATION SEQUENCE**

Function: Form: Fashion

2 Connect empty 1" conduit / finish the wall

Empty 1" (inner diameter) conduit (not included) to protect cables & allow maintenance.

String or wire to help pull interface cable through to the Multiplex Trio Shower Control Mixer.