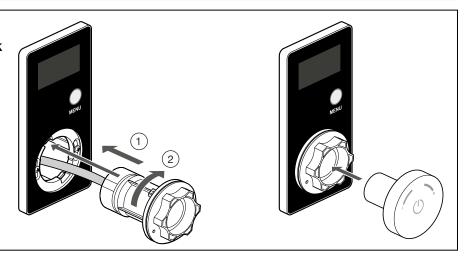

#### **INSTALLATION SEQUENCE continued**

Position controller unit into the display and lock by turning clockwise, then push the control wheel into place

Preset temperature & flow selection

tap 2x - warm

tap 3x - hot

push & turn

push & hold

Shower Control