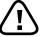

Re-insert the outlet connectors retaining bolt.

Attach the supplied NPT adaptor pipework to the outlet connectors.

Make a note of which pipe goes to which outlet.

Note: Make sure that the pipework is perpendicular to the control box so that there is no strain on the fittings, use pipe clips as required.