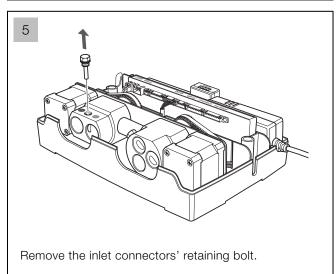

# Multiplex Trio Three Outlet Thermostatic Control Mixer INSTALLATION SEQUENCE continued

the install guide) to mark the position of the control

mixer fixing holes in the selected location.

Filter screen for inlet is highly recommended.
 Attach the NPT adaptors to the hot & cold water supply connections.