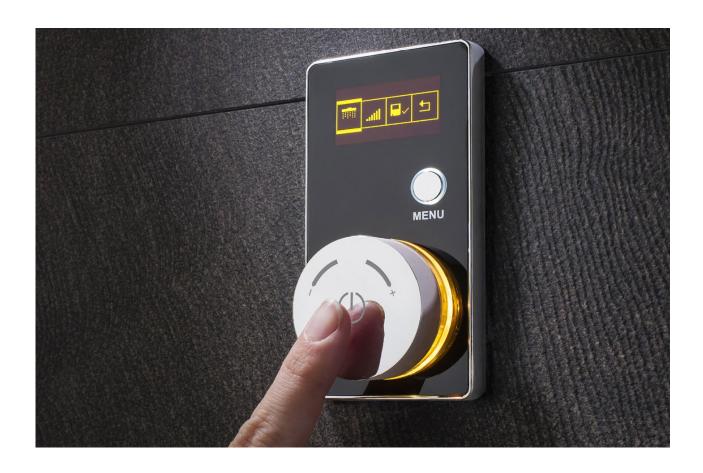

#### **INSTALLATION SEQUENCE continued**

Position controller unit into the display and lock by turning clockwise, then push the control wheel into place

Preset temperature & flow selection

tap 2x - warm

tap 3x - hot

push & turn

push & hold

Shower Control