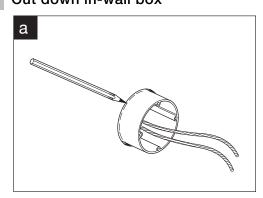

which are expressly intended for the use
- Never use any cleaner containing hydrochloric acid, formic acid or acetic acid on or near the fitting, as they can cause considerable damage
- Do not use cleaners containing phosphoric acid
- Do not use cleaners containing chlorine bleach solutions
- Never mix or combine cleaning agents
- Abrasive cleaners and unsuitable scouring agents such as scouring pads

Aquaticausa.com
Aquaticabath.ca
E: info@aquaticabath.com

Shower Control

#### **INSTALLATION SEQUENCE**



Function: Form: Fashion



2 Connect empty 1" conduit / finish the wall



Empty 1" (inner diameter) conduit (not included) to protect cables & allow maintenance.



String or wire to help pull interface cable through to the Multiplex Trio Shower Control Mixer.

3 Cut down in-wall box





**Shower Control** 

#### **INSTALLATION SEQUENCE continued**







Position controller unit into the display and lock by turning clockwise, then push the control wheel into place



Preset temperature & flow selection



















tap 2x - warm

tap 3x - hot

push & turn

push & hold

Shower Control

# aquatica

Function: Form: Fashion

#### **INSTALLATION SEQUENCE continued**

- Install Multiplex Trio Shower Control Mixer according to the Multiplex Trio three outlet thermostatic shower control mixer (see below)
  - A. Connect the controller unit cable to the TLI port in the TEE030SV



B. Connect the display cable to the RS\_232 port in the TEE030SV



**Shower Control** 

## Multiplex Trio Three Outlet Thermostatic Control Mixer INSTALLATION SEQUENCE





**Shower Control**