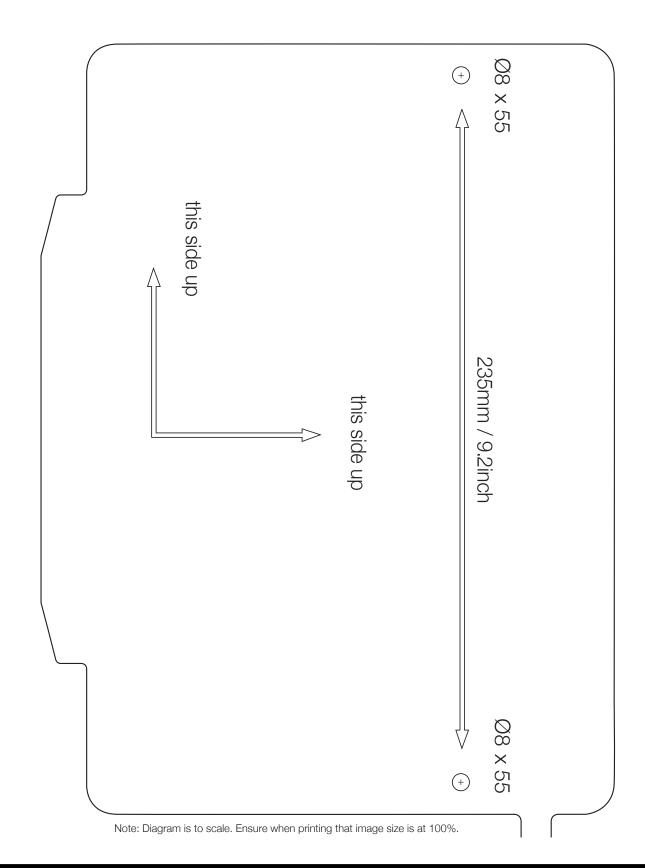

#### **INSTALLATION SEQUENCE**

Function: Form: Fashion

2 Connect empty 1" conduit / finish the wall

Empty 1" (inner diameter) conduit (not included) to protect cables & allow maintenance.

String or wire to help pull interface cable through to the Multiplex Trio Shower Control Mixer.