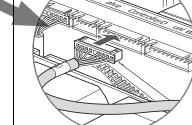

#### **INSTALLATION SEQUENCE continued**

- Install Multiplex Trio Shower Control Mixer according to the Multiplex Trio three outlet thermostatic shower control mixer (see below)
  - A. Connect the controller unit cable to the TLI port in the TEE030SV

B. Connect the display cable to the RS\_232 port in the TEE030SV

**Shower Control** 