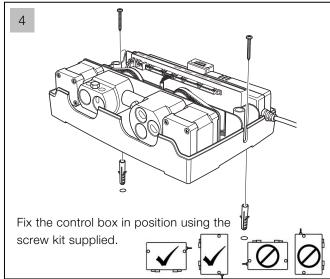

# Multiplex Trio Three Outlet Thermostatic Control Mixer INSTALLATION SEQUENCE continued

the install guide) to mark the position of the control

mixer fixing holes in the selected location.

Filter screen for inlet is highly recommended.
 Attach the NPT adaptors to the hot & cold water supply connections.