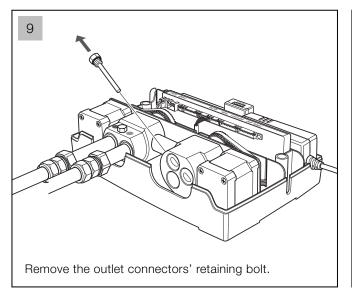

#### **Multiplex Trio Three Outlet** Thermostatic Control Mixer INSTALLATION SEQUENCE continued

Fully insert the outlet connectors into the outlet valves (one long and one short connector).

Note: Outlet #1 is the default outlet. When turned on, water will flow through this outlet first. Which is the hand shower icon on the electronicaVision Wheel TEE300.

Re-insert the outlet connectors retaining bolt.

Attach the supplied NPT adaptor pipework to the outlet connectors.

Make a note of which pipe goes to which outlet.

Note: Make sure that the pipework is perpendicular to the control box so that there is no strain on the fittings, use pipe clips as required.