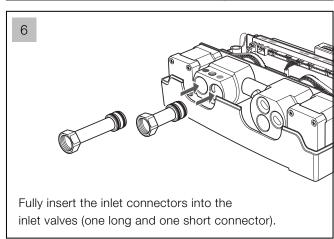

# Multiplex Trio Three Outlet Thermostatic Control Mixer INSTALLATION SEQUENCE continued

the install guide) to mark the position of the control

mixer fixing holes in the selected location.

Filter screen for inlet is highly recommended.
 Attach the NPT adaptors to the hot & cold water supply connections.