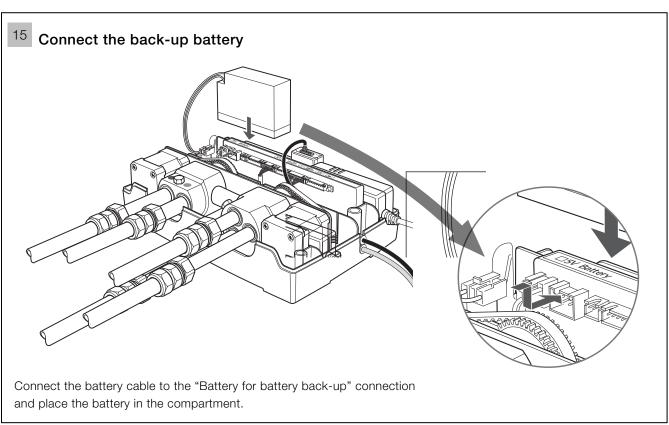

B. Connect the display cable to the RS\_232 port in the TEE030SV

**Shower Control** 