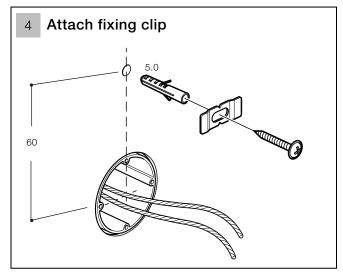

ntaining hydrochloric acid, formic acid or acetic acid on or near the fitting, as they can cause considerable damage
- Do not use cleaners containing phosphoric acid
- Do not use cleaners containing chlorine bleach solutions
- Never mix or combine cleaning agents
- Abrasive cleaners and unsuitable scouring agents such as scouring pads

Aquaticausa.com
Aquaticabath.ca
E: info@aquaticabath.com

Shower Control

#### **INSTALLATION SEQUENCE**



Function: Form: Fashion



2 Connect empty 1" conduit / finish the wall



Empty 1" (inner diameter) conduit (not included) to protect cables & allow maintenance.



String or wire to help pull interface cable through to the Multiplex Trio Shower Control Mixer.

3 Cut down in-wall box





**Shower Control** 

#### **INSTALLATION SEQUENCE continued**







Position controller unit into the display and lock by turning clockwise, then push the control wheel into place



Preset temperature & flow selection



















tap 2x - warm

tap 3x - hot

push & turn

push & hold

Shower Control

# aquatica

Function: Form: Fashion

#### **INSTALLATION SEQUENCE continued**

- Install Multiplex Trio Shower Control Mixer according to the Multiplex Trio three outlet thermostatic shower control mixer (see below)
  - A. Connect the controller unit cable to the TLI port in the TEE030SV



B. Connect the display cable to the RS\_232 port in the TEE030SV



**Shower Control** 

## Multiplex Trio Three Outlet Thermostatic Control Mixer INSTALLATION SEQUENCE





**Shower Control** 

# aquatica

Function: Form: Fashion

# Multiplex Trio Three Outlet