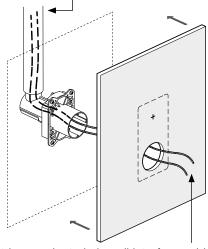

#### **INSTALLATION SEQUENCE**

Function: Form: Fashion

2 Connect empty 1" conduit / finish the wall

Empty 1" (inner diameter) conduit (not included) to protect cables & allow maintenance.

String or wire to help pull interface cable through to the Multiplex Trio Shower Control Mixer.