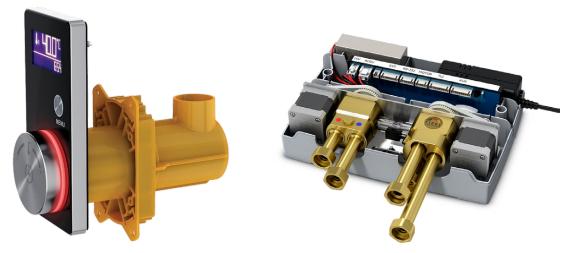

#### **INSTALLATION SEQUENCE continued**

- Install Multiplex Trio Shower Control Mixer according to the Multiplex Trio three outlet thermostatic shower control mixer (see below)
  - A. Connect the controller unit cable to the TLI port in the TEE030SV

B. Connect the display cable to the RS\_232 port in the TEE030SV

**Shower Control** 

## Multiplex Trio Three Outlet Thermostatic Control Mixer INSTALLATION SEQUENCE

**Shower Control** 