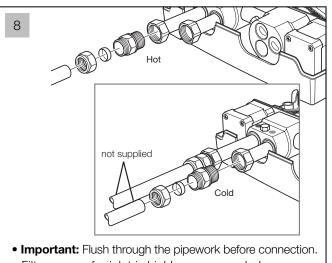

# Multiplex Trio Three Outlet Thermostatic Control Mixer INSTALLATION SEQUENCE continued

the install guide) to mark the position of the control

mixer fixing holes in the selected location.

Filter screen for inlet is highly recommended.
 Attach the NPT adaptors to the hot & cold water supply connections.