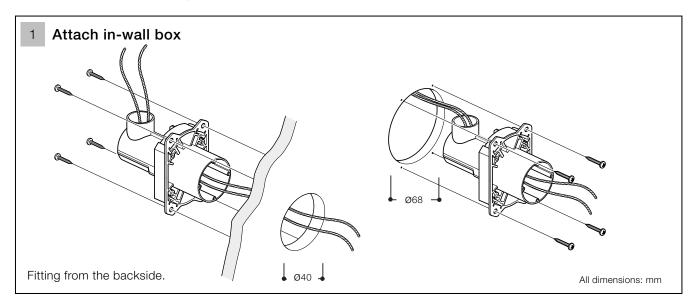

#### **INSTALLATION SEQUENCE**

Function: Form: Fashion

2 Connect empty 1" conduit / finish the wall

Empty 1" (inner diameter) conduit (not included) to protect cables & allow maintenance.

String or wire to help pull interface cable through to the Multiplex Trio Shower Control Mixer.