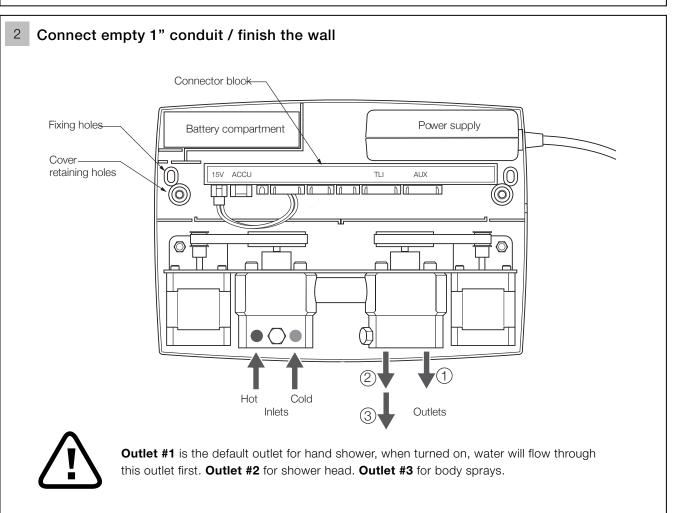

#### **INSTALLATION SEQUENCE**

Function: Form: Fashion

2 Connect empty 1" conduit / finish the wall

Empty 1" (inner diameter) conduit (not included) to protect cables & allow maintenance.

String or wire to help pull interface cable through to the Multiplex Trio Shower Control Mixer.

#### **Multiplex Trio Three Outlet** Thermostatic Control Mixer INSTALLATION SEQUENCE continued

Fully insert the outlet connectors into the outlet valves (one long and one short connector).

Note: Outlet #1 is the default outlet. When turned on, water will flow through this outlet first. Which is the hand shower icon on the electronicaVision Wheel TEE300.