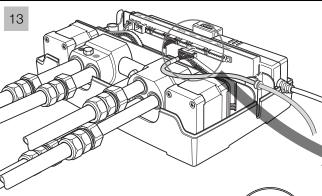

Run a pipe from the mixed water outlet on the control box through the wall to the proposed position of the shower hose outlet etc.

Connect the data cable from the on-off control to the 'TLI' port in the control box.