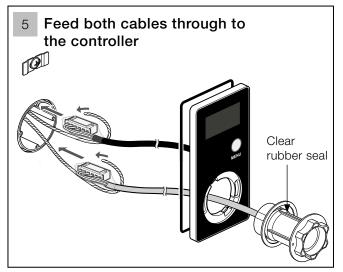

#### **INSTALLATION SEQUENCE continued**

- Install Multiplex Trio Shower Control Mixer according to the Multiplex Trio three outlet thermostatic shower control mixer (see below)
  - A. Connect the controller unit cable to the TLI port in the TEE030SV

B. Connect the display cable to the RS\_232 port in the TEE030SV

**Shower Control** 