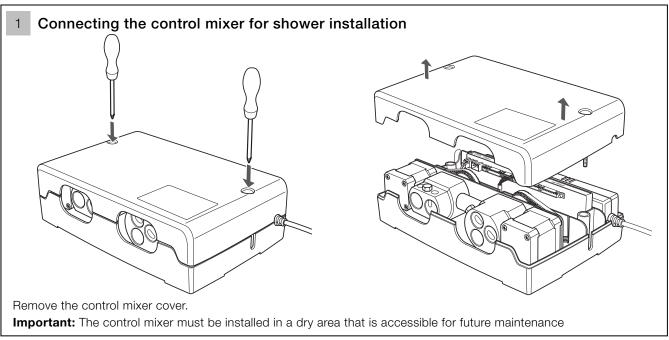

#### **INSTALLATION SEQUENCE**

Function: Form: Fashion

2 Connect empty 1" conduit / finish the wall

Empty 1" (inner diameter) conduit (not included) to protect cables & allow maintenance.

String or wire to help pull interface cable through to the Multiplex Trio Shower Control Mixer.