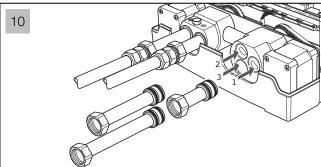

#### **Multiplex Trio Three Outlet** Thermostatic Control Mixer INSTALLATION SEQUENCE continued

Fully insert the outlet connectors into the outlet valves (one long and one short connector).

Note: Outlet #1 is the default outlet. When turned on, water will flow through this outlet first. Which is the hand shower icon on the electronicaVision Wheel TEE300.

Re-insert the outlet connectors retaining bolt.

Attach the supplied NPT adaptor pipework to the outlet connectors.

Make a note of which pipe goes to which outlet.

Note: Make sure that the pipework is perpendicular to the control box so that there is no strain on the fittings, use pipe clips as required.