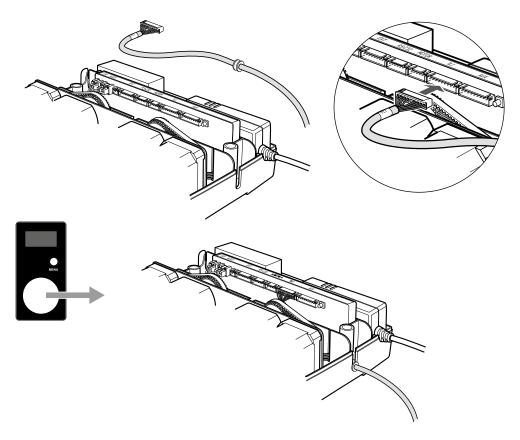

#### **INSTALLATION SEQUENCE continued**

- Install Multiplex Trio Shower Control Mixer according to the Multiplex Trio three outlet thermostatic shower control mixer (see below)
  - A. Connect the controller unit cable to the TLI port in the TEE030SV

B. Connect the display cable to the RS\_232 port in the TEE030SV

**Shower Control** 