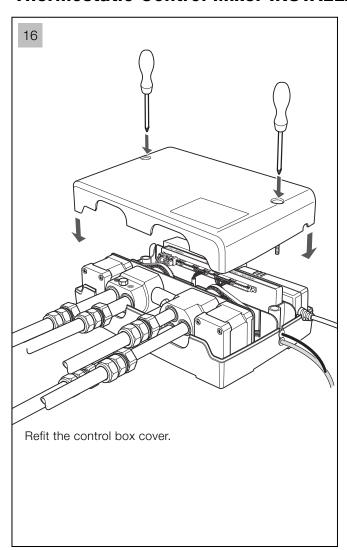

## Multiplex Trio Three Outlet Thermostatic Control Mixer INSTALLATION SEQUENCE continued

**Shower Control** 